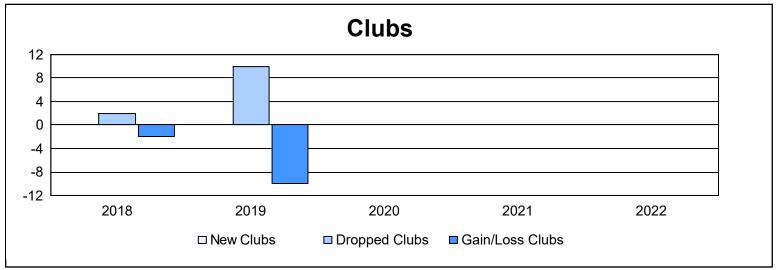

District 394 As of June 2022 Cumulative

| Year      | New<br>Clubs | Dropped<br>Clubs | Gain/<br>Loss<br>Clubs | New<br>Members | Charter<br>Members | Reinstate<br>Members | Transfer<br>Members | Total<br>Member<br>Added | Total<br>Members<br>Dropped | Gain/<br>Loss<br>Members |
|-----------|--------------|------------------|------------------------|----------------|--------------------|----------------------|---------------------|--------------------------|-----------------------------|--------------------------|
| 2017-2018 | 0            | 2                | -2                     | 129            | 56                 | 6                    | 19                  | 210                      | 901                         | -691                     |
| 2018-2019 | 0            | 10               | -10                    | 119            | 98                 | 32                   | 16                  | 265                      | 383                         | -118                     |
| 2019-2020 | 0            | 0                | 0                      | 10             | 23                 | 8                    | 12                  | 53                       | 83                          | -30                      |
| 2020-2021 | 0            | 0                | 0                      | 187            | 17                 | 8                    | 33                  | 245                      | 428                         | -183                     |
| 2021-2022 | 0            | 0                | 0                      | 150            | 7                  | 16                   | 17                  | 190                      | 171                         | 19                       |
| Average   | 0            | 2                | -2                     | 119            | 40                 | 14                   | 19                  | 193                      | 393                         | -201                     |