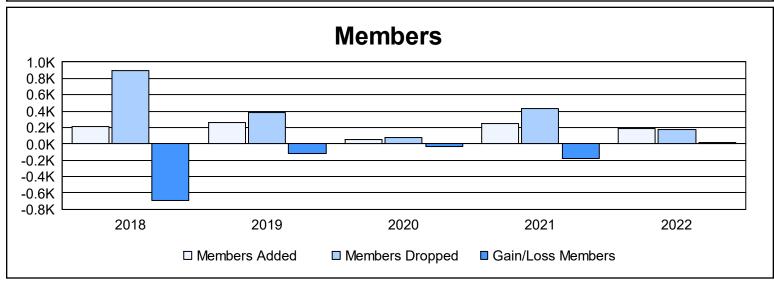

District 394 As of June 2022 Cumulative

| Year      | New<br>Clubs | Dropped<br>Clubs | Gain/<br>Loss<br>Clubs | New<br>Members | Charter<br>Members | Reinstate<br>Members | Transfer<br>Members | Total<br>Member<br>Added | Total<br>Members<br>Dropped | Gain/<br>Loss<br>Members |
|-----------|--------------|------------------|------------------------|----------------|--------------------|----------------------|---------------------|--------------------------|-----------------------------|--------------------------|
| 2017-2018 | 0            | 2                | -2                     | 129            | 56                 | 6                    | 19                  | 210                      | 901                         | -691                     |
| 2018-2019 | 0            | 10               | -10                    | 119            | 98                 | 32                   | 16                  | 265                      | 383                         | -118                     |
| 2019-2020 | 0            | 0                | 0                      | 10             | 23                 | 8                    | 12                  | 53                       | 83                          | -30                      |
| 2020-2021 | 0            | 0                | 0                      | 187            | 17                 | 8                    | 33                  | 245                      | 428                         | -183                     |
| 2021-2022 | 0            | 0                | 0                      | 150            | 7                  | 16                   | 17                  | 190                      | 171                         | 19                       |
| Average   | 0            | 2                | -2                     | 119            | 40                 | 14                   | 19                  | 193                      | 393                         | -201                     |